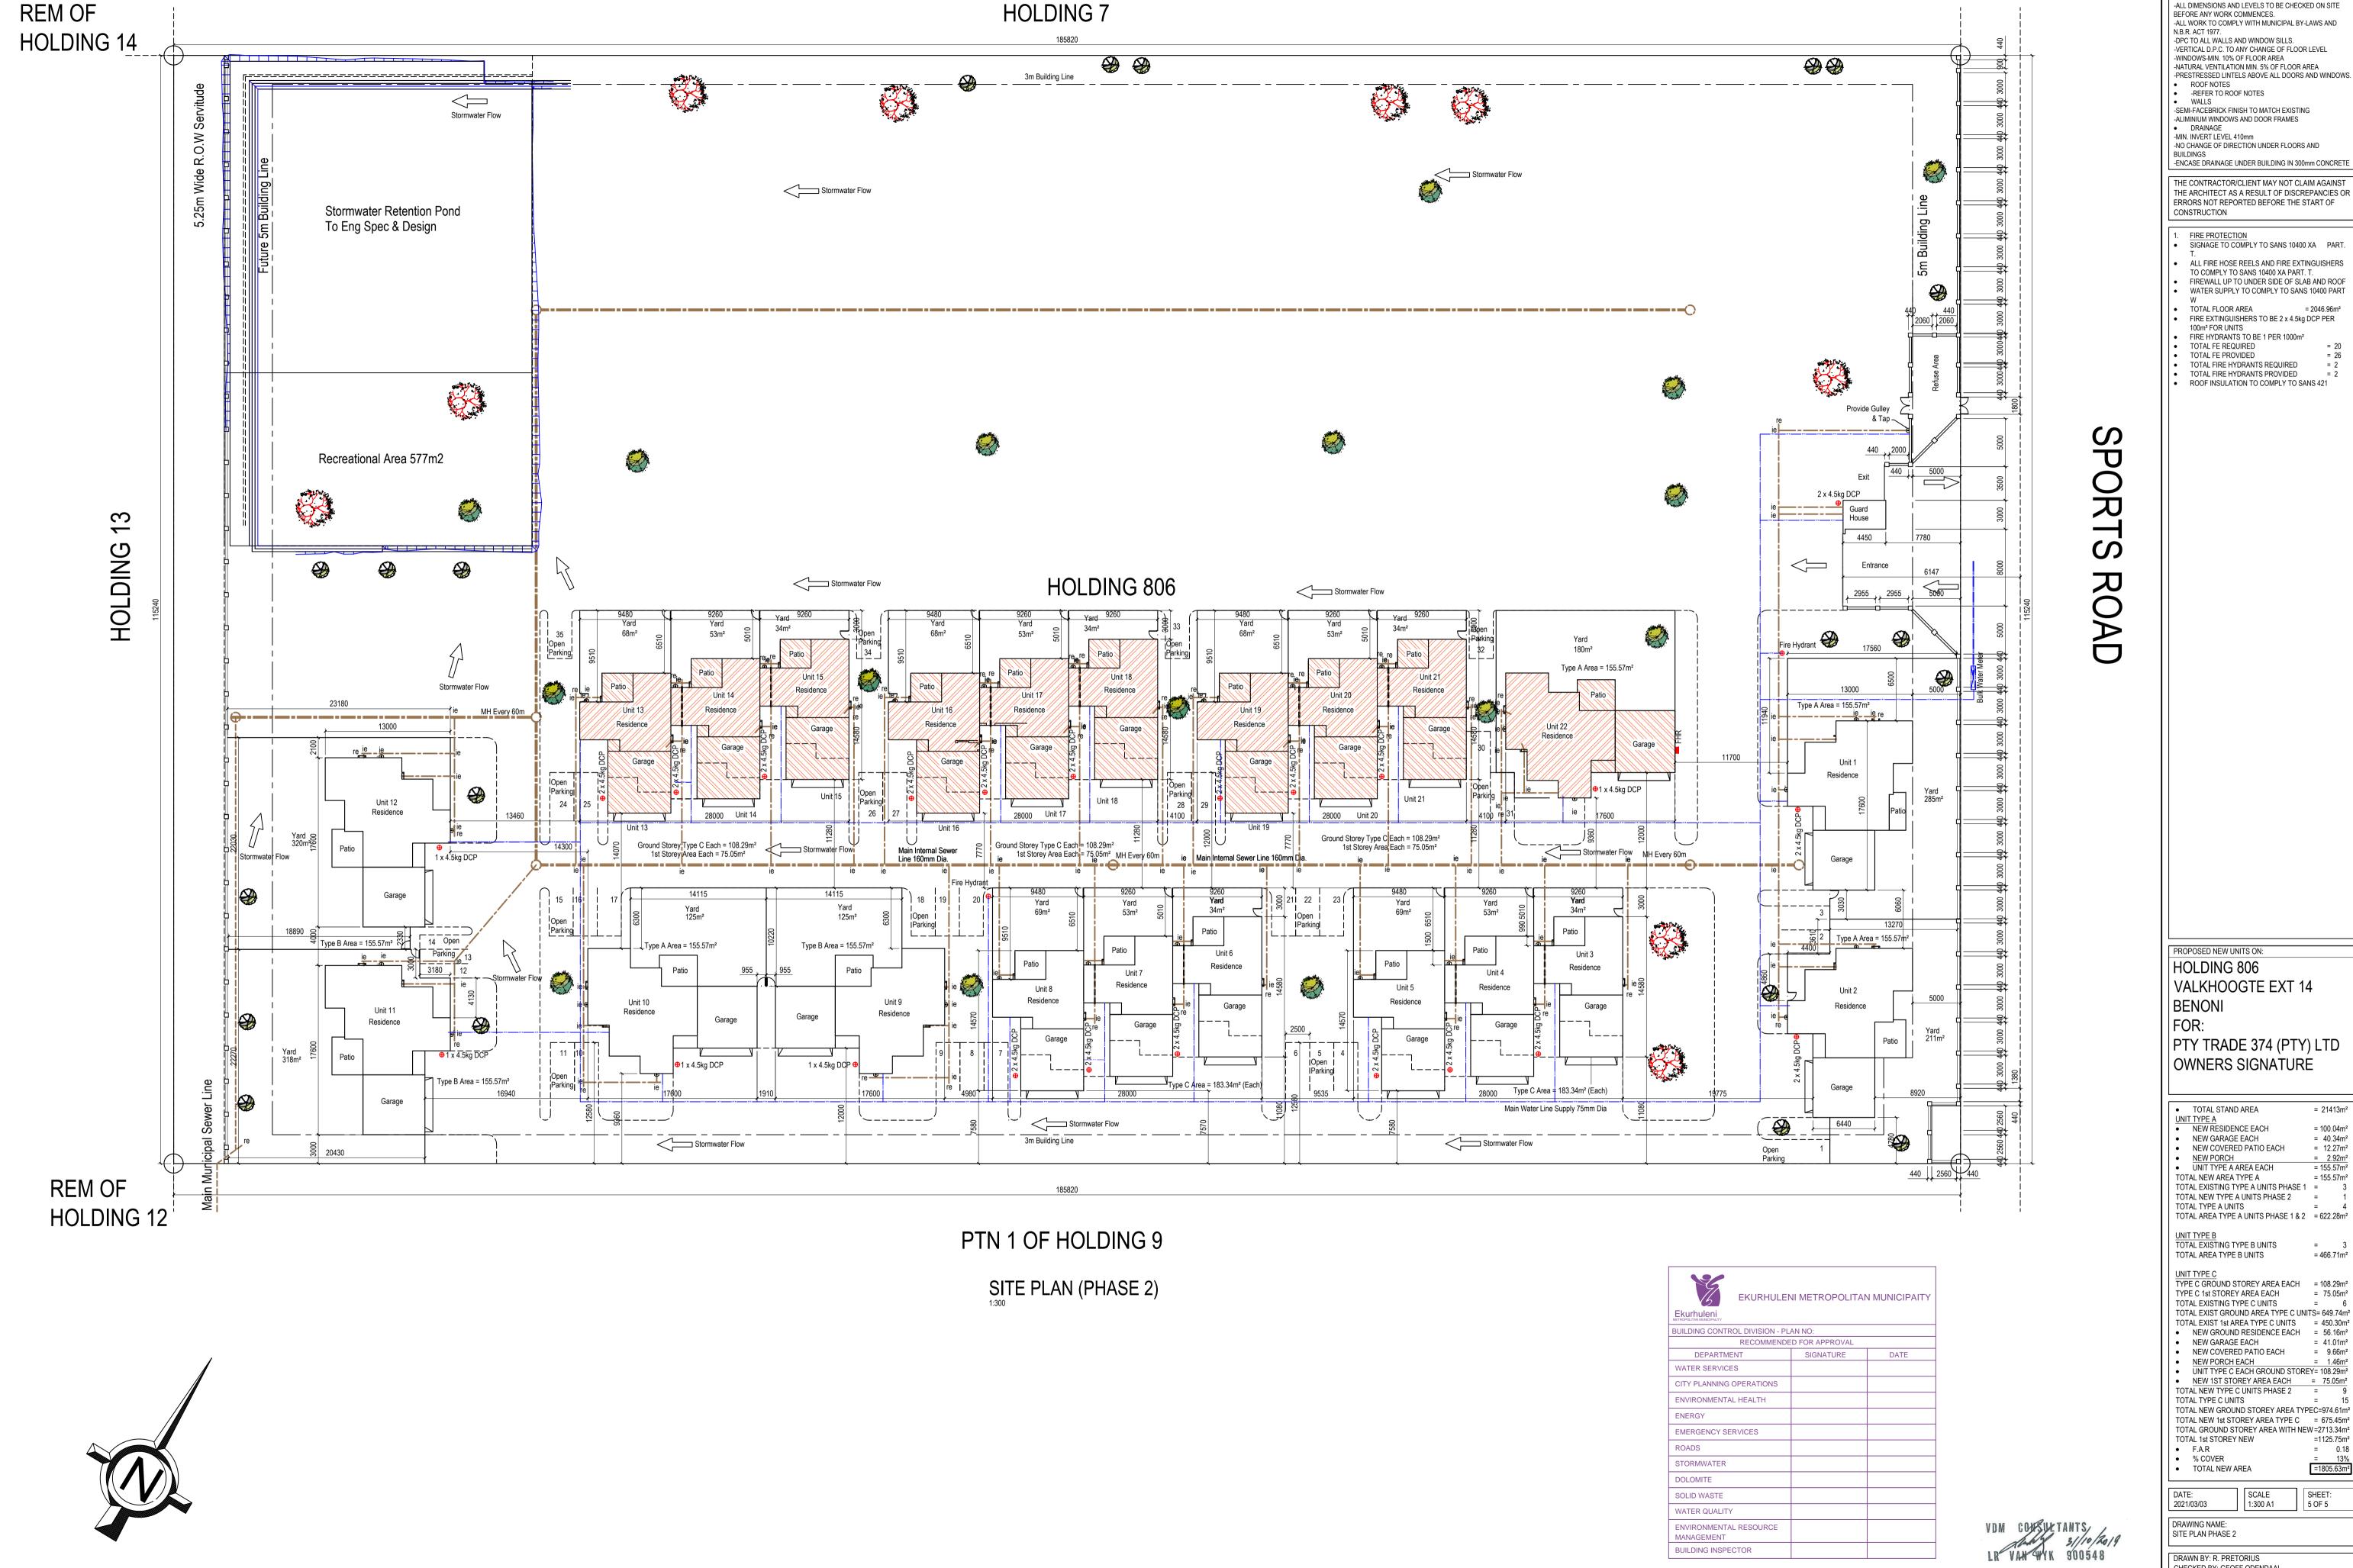

 GENERAL NOTES
-ALL DIMENSIONS AND LEVELS TO BE CHECKED ON SITE BEFORE ANY WORK COMMENCES.
-ALL WORK TO COMPLY WITH MUNICIPAL BY-LAWS AND

N.B.K. ACT 1977.

-DPC TO ALL WALLS AND WINDOW SILLS.
-VERTICAL D.P.C. TO ANY CHANGE OF FLOOR LEVEL
-WINDOWS-MIN. 10% OF FLOOR AREA
-NATURAL VENTILATION MIN. 5% OF FLOOR AREA
-PRESTRESSED LINTELS ABOVE ALL DOORS AND WINDOWS.

 ROOF NOTES -REFER TO ROOF NOTES

-SEMI-FACEBRICK FINISH TO MATCH EXISTING -ALIMINIUM WINDOWS AND DOOR FRAMES

-NO CHANGE OF DIRECTION UNDER FLOORS AND

ALL FIRE HOSE REELS AND FIRE EXTINGUISHERS

TO COMPLY TO SANS 10400 XA PART. T. FIREWALL UP TO UNDER SIDE OF SLAB AND ROOF

WATER SUPPLY TO COMPLY TO SANS 10400 PART

TOTAL FLOOR AREA

 FIRE EXTINGUISHERS TO BE 2 x 4.5kg DCP PER 100m<sup>2</sup> FOR UNITS

FIRE HYDRANTS TO BE 1 PER 1000m<sup>2</sup> TOTAL FE REQUIRED

TOTAL FE PROVIDED

TOTAL FIRE HYDRANTS REQUIRED TOTAL FIRE HYDRANTS PROVIDED ROOF INSULATION TO COMPLY TO SANS 421

PROPOSED NEW UNITS ON: HOLDING 806 VALKHOOGTE EXT 14

PTY TRADE 374 (PTY) LTD OWNERS SIGNATURE

| TOTAL STAND AREA                  | = 214  | 13m² |
|-----------------------------------|--------|------|
| IIT TYPE A                        |        |      |
| NEW RESIDENCE EACH                | = 100. | 04m² |
| NEW GARAGE EACH                   | = 40.  | 34m² |
| NEW COVERED PATIO EACH            | = 12.  | 27m² |
| NEW PORCH                         | = 2.   | 92m² |
| UNIT TYPE A AREA EACH             | = 155. | 57m² |
| OTAL NEW AREA TYPE A              | = 155. | 57m² |
| TAL EXISTING TYPE A UNITS PHASE 1 | =      | 3    |
| OTAL NEW TYPE A UNITS PHASE 2     | =      | 1    |
| OTAL TYPE A UNITS                 | =      | 4    |

UNIT TYPE B TOTAL EXISTING TYPE B UNITS TOTAL AREA TYPE B UNITS

UNIT TYPE C

TYPE C GROUND STOREY AREA EACH = 108.29m²

TYPE C 1st STOREY AREA EACH = 75.05m²

TOTAL EXISTING TYPE C UNITS = 6.074.2 TOTAL EXIST GROUND AREA TYPE C UNITS= 649.74m<sup>2</sup>

TOTAL EXIST 1st AREA TYPE C UNITS = 450.30m<sup>2</sup>
• NEW GROUND RESIDENCE EACH = 56.16m<sup>2</sup> = 41.01m<sup>2</sup> = 9.66m<sup>2</sup>

 NEW 1ST STOREY AREA EACH = 75.05m²

TOTAL NEW TYPE C UNITS PHASE 2 = 9

TOTAL TYPE C UNITS = 15

TOTAL NEW GROUND STOREY AREA TYPEC=974.61m² TOTAL NEW 1st STOREY AREA TYPE C = 675.45m<sup>2</sup> TOTAL GROUND STOREY AREA WITH NEW =2713.34m<sup>2</sup>

TOTAL 1st STOREY NEW • F.A.R • % COVER

=1805.63m<sup>2</sup> SCALE 1:300 A1 SHEET: 5 OF 5

DRAWING NAME: SITE PLAN PHASE 2

082 938 8642

DRAWN BY: R. PRETORIUS CHECKED BY: GEOFF ODENDAAL ARCHITECH DESIGN & CONSTRUCTION

PROFESSIONAL ARCHITECHTURAL DRAUGHTSMAN SACAP REGISTRATION NO DO472